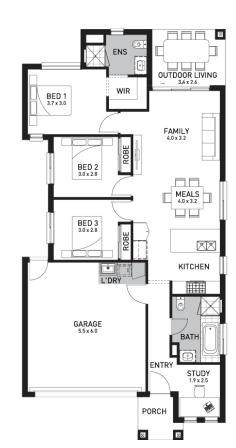

## Ascot 151 (Manhattan Facade)

Lot 677, Highgate Drive. Flagstone Estate, Flagstone

Land Size: 375m<sup>2</sup>

### Inclusions:

- Orbit Homes Classic Inclusions
- Fixed Site Costs
- · Garage with sectional panel lift door and remote controls
- 2440mm ceiling height
- 20mm Stone to Kitchen
- Stainless Steel Appliances
- Exposed agg concrete to the Driveway, Porch and Outdoor living area
- Colorbond corrugated roof to house and garage, 25° roof pitch
- Carpet and floor tiles as per plan
- Fencing to side & rear boundaries as required
- Clothesline & Letterbox
- \$15K FHB & \$25K Build Grant available to qualified buyers