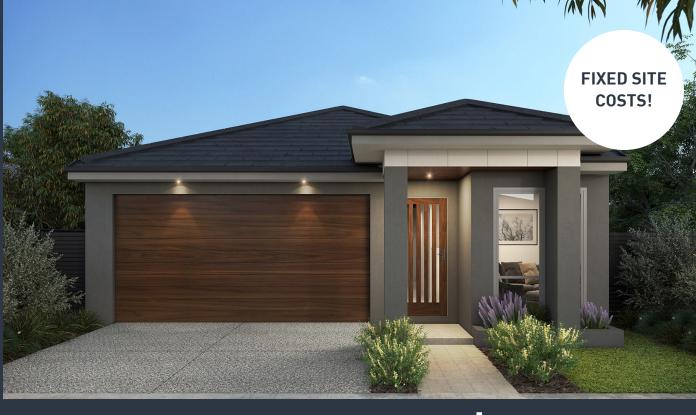

## Ascot 151 (Manhattan Facade)

Lot 677, Highgate Drive. Flagstone Estate, Flagstone

Land Size: 375m<sup>2</sup>

### Inclusions:

- Orbit Homes Classic Inclusions
- Fixed Site Costs
- · Garage with sectional panel lift door and remote controls
- 2440mm ceiling height
- 20mm Stone to Kitchen
- Stainless Steel Appliances
- Exposed agg concrete to the Driveway, Porch and Outdoor living area
- Colorbond corrugated roof to house and garage, 25° roof pitch
- Carpet and floor tiles as per plan
- Fencing to side & rear boundaries as required
- Clothesline & Letterbox
- \$15K FHB & \$25K Build Grant available to qualified buyers