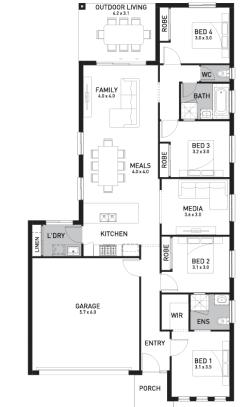

## Moreton 193 (Seville)

Lot 2186, New Road Flagstone Estate, Flagstone

Land Size: 375m<sup>2</sup>

## Inclusions:

- Fixed site costs including rock removal
- Steel Frame & Colorbond Roof with Sarking
- · Caesarstone to Kitchen, Bathroom & Laundry
- 2590mm High Ceilings
- 900mm European ILVE Kitchen Appliances
- 600 x 600 Porcelain Tiles to Common Areas
- Carpet to Beds & MPR
- Ducted Air Conditioning
- LED Downlights to the entire home
- · Slab to Alfresco
- Fans to all Bedrooms & Alfresco Area
- 5.2KW single phase Solar
- No Retaining included (if required)