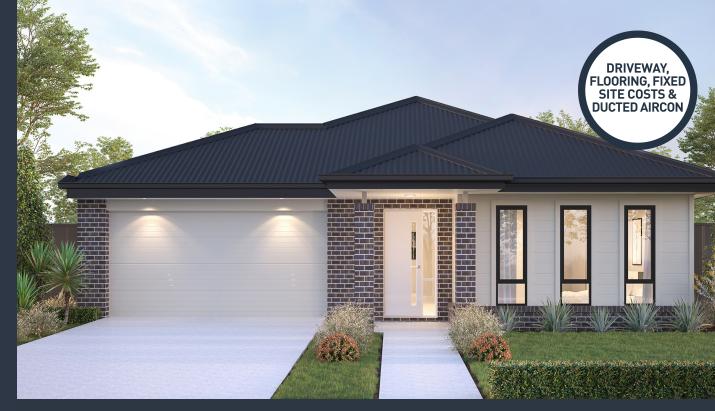

## Moreton 193 (Seville)

Lot 2186, New Road Flagstone Estate, Flagstone

Land Size: 375m<sup>2</sup>

## Inclusions:

- Fixed site costs including rock removal
- Steel Frame & Colorbond Roof with Sarking
- · Caesarstone to Kitchen, Bathroom & Laundry
- 2590mm High Ceilings
- 900mm European ILVE Kitchen Appliances
- 600 x 600 Porcelain Tiles to Common Areas
- Carpet to Beds & MPR
- Ducted Air Conditioning
- LED Downlights to the entire home
- · Slab to Alfresco
- Fans to all Bedrooms & Alfresco Area
- 5.2KW single phase Solar
- No Retaining included (if required)