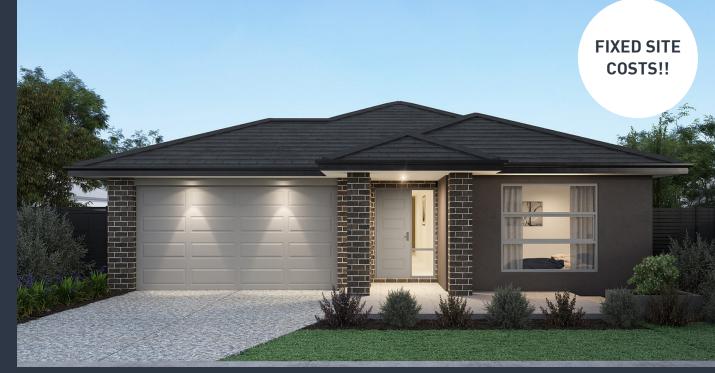

### Ascot 151 (Sagres Facade)

Lot 419, Albert Rose Cres Six Mile Creek, Collingwood Park

Land Size: 403m<sup>2</sup>

#### Inclusions:

- Fixed site costs including rock removal
- All Estate Requirements & Allowance for Council requirements.
- Steel Frame & Colorbond Roof with Sarking
- Panel lift garage door (with remotes)
- 20mm Caesarstone Bench Tops to Kitchen
- SMEG 600mm Stainless Steel appliances
- Quality floor coverings throughout
- Exposed Aggregate concrete driveway
- Solar PV system
- 25 Year Structural Guarantee
- No Retaining included (if required)