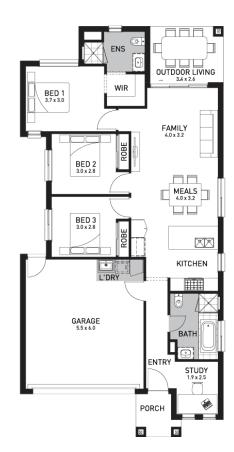

### Ascot 151 (Sagres Facade)

Lot 419, Albert Rose Cres Six Mile Creek, Collingwood Park

Land Size: 403m<sup>2</sup>

#### Inclusions:

- Fixed site costs including rock removal
- All Estate Requirements & Allowance for Council requirements.
- Steel Frame & Colorbond Roof with Sarking
- Panel lift garage door (with remotes)
- 20mm Caesarstone Bench Tops to Kitchen
- SMEG 600mm Stainless Steel appliances
- Quality floor coverings throughout
- Exposed Aggregate concrete driveway
- Solar PV system
- 25 Year Structural Guarantee
- No Retaining included (if required)