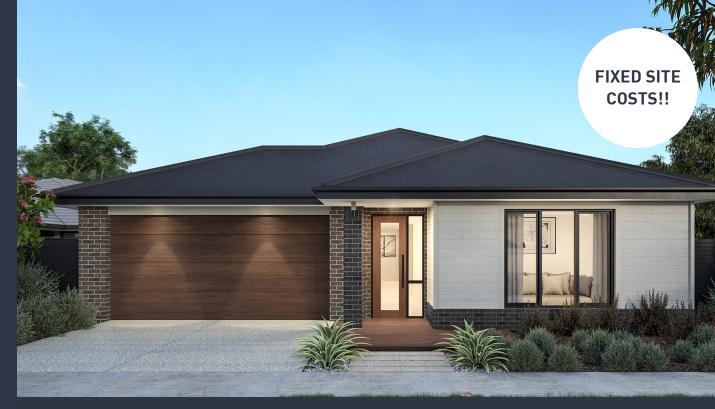

## Caulfield 210 (Capri Facade)

Lot 229, Saffron Court Ripley Valley, Ripley

Land Size: 350m<sup>2</sup>

## Inclusions:

- Fixed site costs including rock removal
- All Estate Requirements & Allowance for Council requirements.
- Steel Frame & Colorbond Roof with Sarking
- Panel lift garage door (with remotes)
- 20mm Caesarstone Bench Tops to Kitchen
- SMEG 600mm Stainless Steel appliances
- Quality floor coverings throughout
- Exposed Aggregate concrete driveway
- Solar PV system
- 25 Year Structural Guarantee
- No Retaining included (if required)