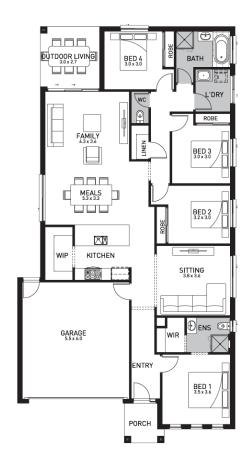

22sq

\$416,982

## Caulfield 210 (Capri Facade)

Lot 229, Saffron Court Ripley Valley, Ripley

Land Size: 350m<sup>2</sup>