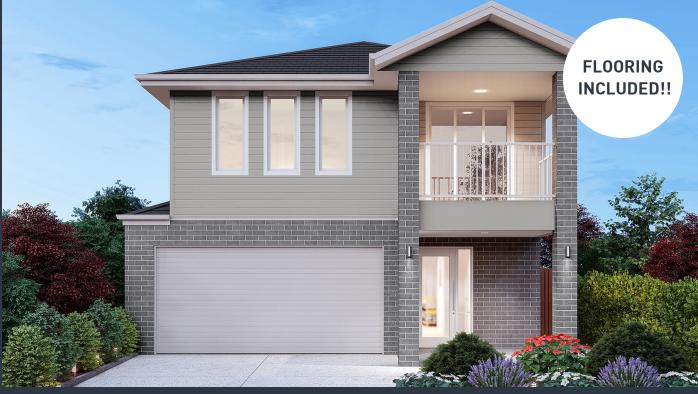

# Hamilton 270 (Aspen Facade)

Lot 228, Saffron Court Ripley Valley, Ripley

Land Size: 350m<sup>2</sup>

## Inclusions:

- Fixed site costs including rock removal
- All Estate Requirements & Allowance for Council requirements.
- Steel Frame & Colorbond Roof with Sarking
- Panel lift garage door (with remotes)
- 20mm Caesarstone Bench Tops to Kitchen
- SMEG 600mm Stainless Steel appliances
- Quality floor coverings throughout
- Exposed Aggregate concrete driveway
- Solar PV system
- 25 Year Structural Guarantee
- No Retaining included (if required)