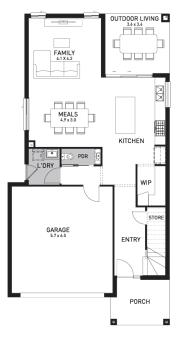

# Hamilton 270 (Aspen Facade)

Lot 228, Saffron Court Ripley Valley, Ripley

Land Size: 350m<sup>2</sup>

## Inclusions:

- Fixed site costs including rock removal
- All Estate Requirements & Allowance for Council requirements.
- Steel Frame & Colorbond Roof with Sarking
- Panel lift garage door (with remotes)
- 20mm Caesarstone Bench Tops to Kitchen
- SMEG 600mm Stainless Steel appliances
- Quality floor coverings throughout
- Exposed Aggregate concrete driveway
- Solar PV system
- 25 Year Structural Guarantee
- No Retaining included (if required)