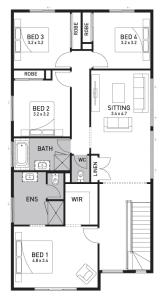

# Hamilton 270 (Aspen Facade)

Lot 228, Saffron Court Ripley Valley, Ripley

Land Size: 350m<sup>2</sup>

## Inclusions:

- Fixed site costs including rock removal
- All Estate Requirements & Allowance for Council requirements.
- Steel Frame & Colorbond Roof with Sarking
- Panel lift garage door (with remotes)
- 20mm Caesarstone Bench Tops to Kitchen
- SMEG 600mm Stainless Steel appliances
- Quality floor coverings throughout
- Exposed Aggregate concrete driveway
- Solar PV system
- 25 Year Structural Guarantee
- No Retaining included (if required)