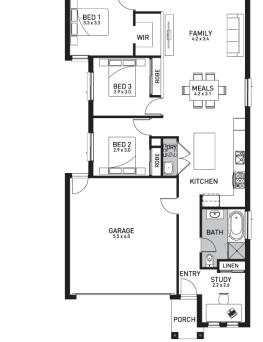

## Ascot 186 (Seville Facade)

Lot 54, Prato Street M.Greenvale, Greenvale

Land Size: 315m<sup>2</sup>

## Inclusions:

- Classic standard inclusions
- FIXED site costs including all developer & council requirements
- 3 Coat Paint Application
- 450mm Eaves to Façade
- Sectional Panelift Garage Door (with Remotes)
- Stainless Steel Appliances
- Tiled Shower Bases
- Coloured concrete driveway & Outdoor Living (if applicable)
- · Quality floor coverings throughout
- BAL 12.5 requirements (if required)
- 25 Year Structural Guarantee