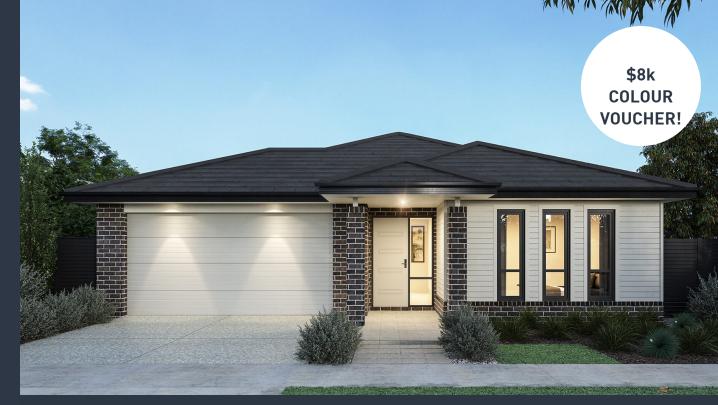

## Ascot 186 (Seville Facade)

Lot 54, Prato Street M.Greenvale, Greenvale

Land Size: 315m<sup>2</sup>