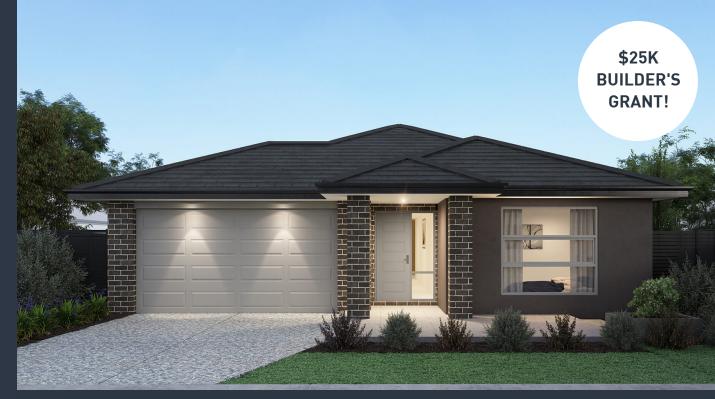

## Preston 160 (Sagres Facade)

Lot 6548, Midland Grove Harpley Estate, Werribee

Land Size: 263m<sup>2</sup>