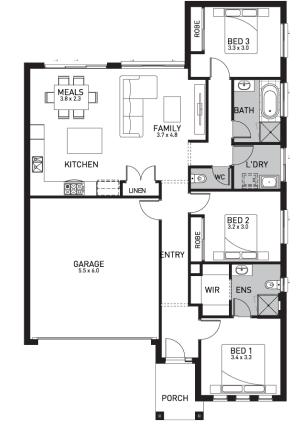

## Preston 160 (Sagres Facade)

Lot 6548, Midland Grove Harpley Estate, Werribee

Land Size: 263m<sup>2</sup>

## Inclusions:

- Orbit Homes Classic inclusions
- Fixed site costs including rock removal
- · All council and estate requirements
- ILVE 600mm stainless steel appliances
- 20mm Stone benchtops to Kitchen
- Quality floor coverings throughout
- Coloured concrete to Driveway & Porch
- Coloured concrete pad off Family/Melas area
- Clothesline & Letterbox
- Turf Lawn & Garden Bed to Front
- · Boundary Fencing
- TITLED LAND! GUARANTEED SITE START AVAILABLE!