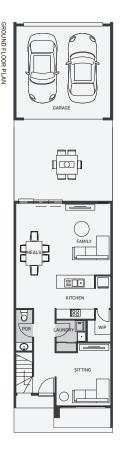

## CONTACT

**E** sales@orbithomes.com.au **P** 9377 0000

| HOUSE SIZE: | 197m² |
|-------------|-------|
| LAND SIZE:  | 171m² |