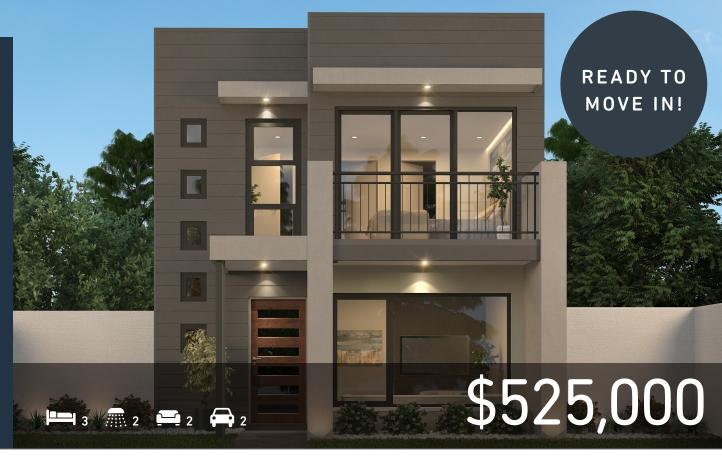

## **URBAN 192 (SOHO FACADE)**

2006 MEROO WALK, AURORA - WOLLERT

## CONTACT

**E** sales@orbithomes.com.au **P** 9377 0000

| HOUSE SIZE: | 197m² |
|-------------|-------|
| LAND SIZE:  | 171m² |