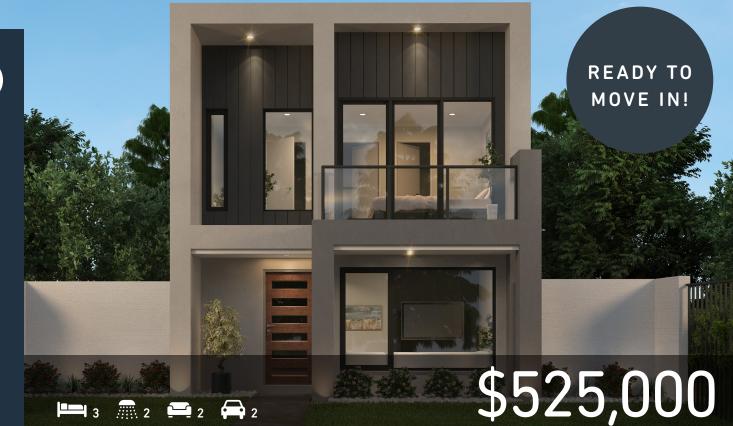

# **URBAN 192 (RETRO FACADE)**

2003 MEROO WALK, AURORA - WOLLERT

## CONTACT

E sales@orbithomes.com.au **P** 9377 0000

| HOUSE SIZE: | 197m <sup>2</sup> |
|-------------|-------------------|
| LAND SIZE:  | 171m <sup>2</sup> |

Facade illustrations are used as a guide only, excludes feature stone and tiles. Internal photographs are for visual purposes only. Upgraded fixtures, fittings and design items may be shown, these can be selected at additional costs, please refer to a sales consultant for further information. Refer to standard inclusions list for full items included in price. Price excludes timber floors, dishwasher, decks, pergolas and BBQs. Customer connection fees to power and telephone not included. Prices subject to change without notice. 10% deposit, balance payable 7 days from completion of home. Subject to final planning approval from council. Not too be used with any other offer. Excludes stamp duty and costs