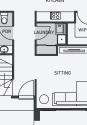

# **URBAN 192 (RETRO FACADE)**

2003 MEROO WALK, AURORA - WOLLERT

## CONTACT

E sales@orbithomes.com.au **P** 9377 0000

| HOUSE SIZE: | 197m <sup>2</sup> |
|-------------|-------------------|
| LAND SIZE:  | 171m <sup>2</sup> |

Facade illustrations are used as a guide only, excludes feature stone and tiles. Internal photographs are for visual purposes only. Upgraded fixtures, fittings and design items may be shown, these can be selected at additional costs, please refer to a sales consultant for further information. Refer to standard inclusions list for full items included in price. Price excludes timber floors, dishwasher, decks, pergolas and BBQs. Customer connection fees to power and telephone not included. Prices subject to change without notice. 10% deposit, balance payable 7 days from completion of home. Subject to final planning approval from council. Not too be used with any other offer. Excludes stamp duty and costs