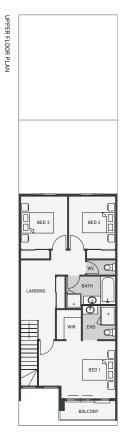

# **URBAN 192 (RETRO FACADE)**

2003 MEROO WALK, AURORA - WOLLERT

## CONTACT

E sales@orbithomes.com.au **P** 9377 0000

| HOUSE SIZE: | 197m <sup>2</sup> |
|-------------|-------------------|
| LAND SIZE:  | 171m <sup>2</sup> |

Facade illustrations are used as a guide only, excludes feature stone and tiles. Internal photographs are for visual purposes only. Upgraded fixtures, fittings and design items may be shown, these can be selected at additional costs, please refer to a sales consultant for further information. Refer to standard inclusions list for full items included in price. Price excludes timber floors, dishwasher, decks, pergolas and BBQs. Customer connection fees to power and telephone not included. Prices subject to change without notice. 10% deposit, balance payable 7 days from completion of home. Subject to final planning approval from council. Not too be used with any other offer. Excludes stamp duty and costs