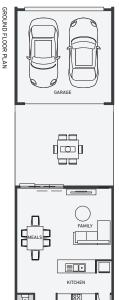

# **URBAN 192 (RETRO FACADE)**

2003 MEROO WALK, AURORA - WOLLERT

## CONTACT

E sales@orbithomes.com.au **P** 9377 0000

| HOUSE SIZE: | 197m <sup>2</sup> |
|-------------|-------------------|
| LAND SIZE:  | 171m <sup>2</sup> |

Facade illustrations are used as a guide only, excludes feature stone and tiles. Internal photographs are for visual purposes only. Upgraded fixtures, fittings and design items may be shown, these can be selected at additional costs, please refer to a sales consultant for further information. Refer to standard inclusions list for full items included in price. Price excludes timber floors, dishwasher, decks, pergolas and BBQs. Customer connection fees to power and telephone not included. Prices subject to change without notice. 10% deposit, balance payable 7 days from completion of home. Subject to final planning approval from council. Not too be used with any other offer. Excludes stamp duty and costs