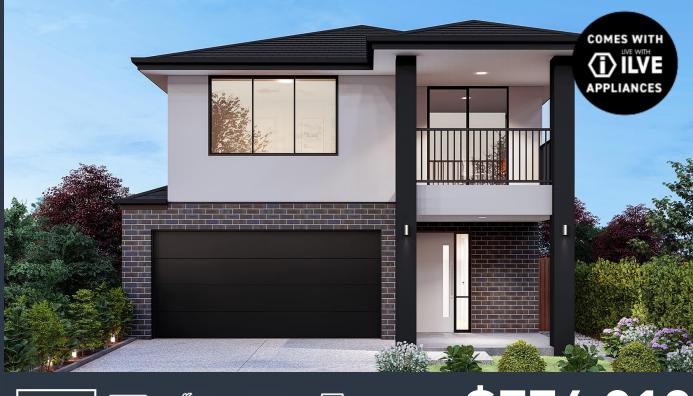

# \$774,012

# Hamilton 270 (York Facade)

Lot 79, New Road Arise , Rochedale

Land Size: 380m<sup>2</sup>

#### Inclusions:

- Fixed site costs including rock removal
- All Estate Requirements & Allowance for Council requirements.
- Steel Frame
- COLORBOND® roofing & panel lift garage door (with remotes)
- 20mm Caesarstone Bench Tops to Kitchen
- European ILVE 600mm Stainless Steel appliances
- Quality floor coverings throughout
- Exposed Aggregate concrete driveway & outdoor living (if applicable)
- Landscaping & Fencing Allowance
- 25 Year Structural Guarantee