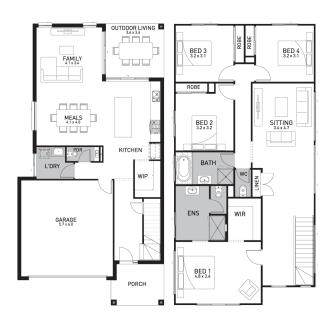

# Hamilton 270 (York Facade)

Lot 79, New Road Arise , Rochedale

Land Size: 380m<sup>2</sup>

#### Inclusions:

- Fixed site costs including rock removal
- All Estate Requirements & Allowance for Council requirements.
- Steel Frame
- COLORBOND® roofing & panel lift garage door (with remotes)
- 20mm Caesarstone Bench Tops to Kitchen
- European ILVE 600mm Stainless Steel appliances
- Quality floor coverings throughout
- Exposed Aggregate concrete driveway & outdoor living (if applicable)
- Landscaping & Fencing Allowance
- 25 Year Structural Guarantee