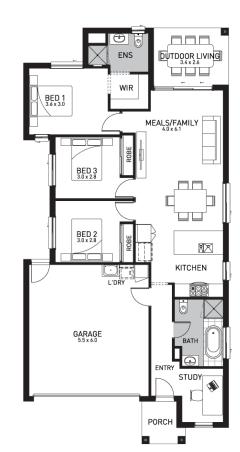

## Ascot 151 (Manhattan Facade)

Lot 3533, Twilight Drive Springfield Rise Estate, Spring Mountain

Land Size: 336m<sup>2</sup>