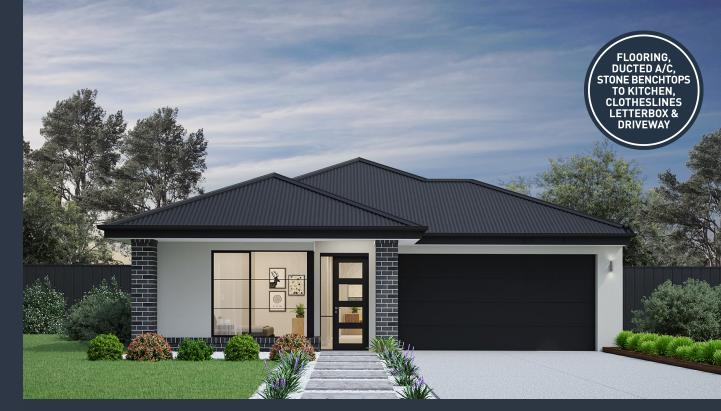

## Moreton 193 (Palma)

Lot 1304, Yappar Road Pebble Creek, South Maclean

Land Size: 375m<sup>2</sup>

## Inclusions:

- Fixed site costs including rock removal
- Steel Frame & Colorbond Roof with Sarking
- Caesarstone to Kitchen, Bathroom & Laundry
- 2590mm High Ceilings
- 900mm European ILVE Kitchen Appliances
- 600 x 600 Porcelain Tiles to Common Areas
- Carpet to Beds & MPR
- Ducted Air Conditioning
- LED Downlights to the entire home
- Slab to Alfresco
- Fans to all Bedrooms & Alfresco Area
- 5.2KW single phase Solar
- No Retaining included (if required)