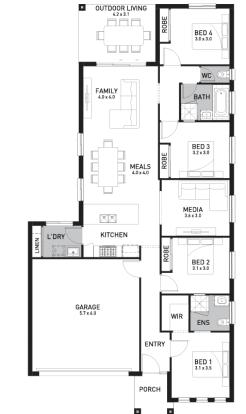

## Moreton 193 (Palma)

Lot 1304, Yappar Road Pebble Creek, South Maclean

Land Size: 375m<sup>2</sup>

## Inclusions:

- Fixed site costs including rock removal
- Steel Frame & Colorbond Roof with Sarking
- Caesarstone to Kitchen, Bathroom & Laundry
- 2590mm High Ceilings
- 900mm European ILVE Kitchen Appliances
- 600 x 600 Porcelain Tiles to Common Areas
- Carpet to Beds & MPR
- Ducted Air Conditioning
- LED Downlights to the entire home
- Slab to Alfresco
- Fans to all Bedrooms & Alfresco Area
- 5.2KW single phase Solar
- No Retaining included (if required)