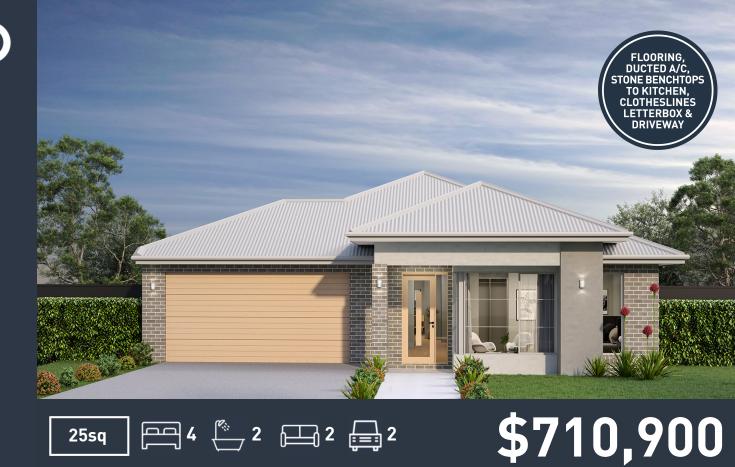

### Caulfield 234 (Vogue)

Lot 879, Alpine Circuit Edens Crossing Estate, Redbank Plains

Land Size: 450m<sup>2</sup>

#### Inclusions:

- Fixed site costs including rock removal
- Steel Frame & Colorbond Roof with Sarking
- Caesarstone to Kitchen, Bathroom & Laundry
- 2590mm High Ceilings
- 900mm European ILVE Kitchen Appliances
- 600 x 600 Porcelain Tiles to Common Areas
- Carpet to Beds & MPR
- Ducted Air Conditioning
- LED Downlights to the entire home
- · Slab to Alfresco
- Fans to all Bedrooms & Alfresco Area
- 5.2KW single phase Solar
- No Retaining included (if required)

Land price = \$350,900 | Date created 01/05/2024 | Valid for 60 days.