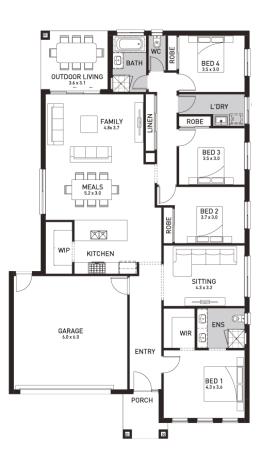

### Caulfield 234 (Vogue)

Lot 879, Alpine Circuit Edens Crossing Estate, Redbank Plains

Land Size: 450m<sup>2</sup>

#### Inclusions:

- Fixed site costs including rock removal
- Steel Frame & Colorbond Roof with Sarking
- Caesarstone to Kitchen, Bathroom & Laundry
- 2590mm High Ceilings
- 900mm European ILVE Kitchen Appliances
- 600 x 600 Porcelain Tiles to Common Areas
- Carpet to Beds & MPR
- Ducted Air Conditioning
- LED Downlights to the entire home
- · Slab to Alfresco
- Fans to all Bedrooms & Alfresco Area
- 5.2KW single phase Solar
- No Retaining included (if required)