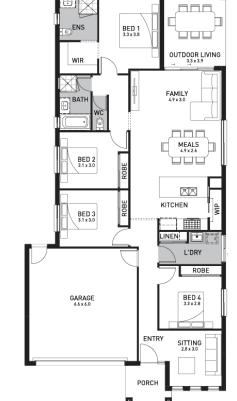

## Hinchinbrook 199 (Seville)

Lot 1144, New Road White Rock, White Rock

Land Size: 375m<sup>2</sup>

## Inclusions:

- Fixed site costs including rock removal
- All Estate Requirements & Allowance for Council requirements.
- Steel Frame & Colorbond Roof with Sarking
- Panel lift garage door (with remotes)
- 20mm Caesarstone Bench Tops to Kitchen
- European ILVE 600mm Stainless Steel appliances
- Quality floor coverings throughout
- Exposed Aggregate concrete driveway
- 5.2KW single phase Solar
- 25 Year Structural Guarantee
- No Retaining included (if required)