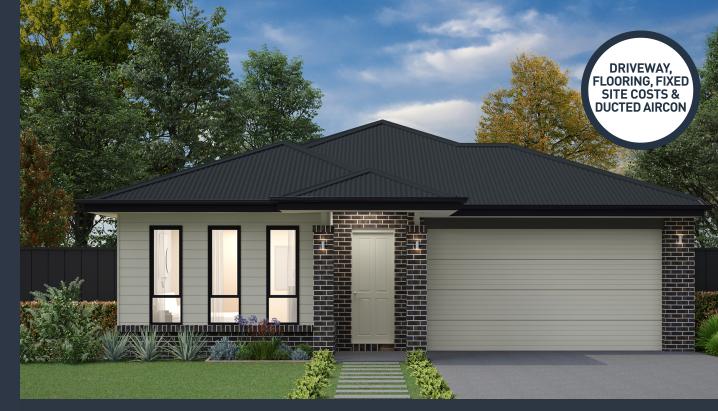

## Hinchinbrook 199 (Seville)

Lot 1144, New Road White Rock, White Rock

Land Size: 375m<sup>2</sup>

## Inclusions:

- Fixed site costs including rock removal
- All Estate Requirements & Allowance for Council requirements.
- Steel Frame & Colorbond Roof with Sarking
- Panel lift garage door (with remotes)
- 20mm Caesarstone Bench Tops to Kitchen
- European ILVE 600mm Stainless Steel appliances
- Quality floor coverings throughout
- Exposed Aggregate concrete driveway
- 5.2KW single phase Solar
- 25 Year Structural Guarantee
- No Retaining included (if required)